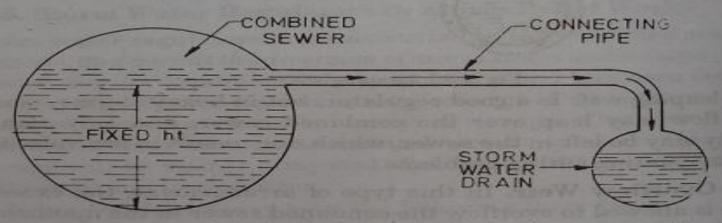

#### Siphon spillway-

- This arrangement of diverting excess sewage from the combined sewer is the most effective because of following-
- It works on the principle of siphon action and it operates automatically. The rise of sewage in combined sewer is thus controlled in a better way.
- It is automatic in functioning and this is the most effective in all other methods.
- This arrangement has no moving parts and thus low maintenance. However it is likely to be clogged due to narrow passages.