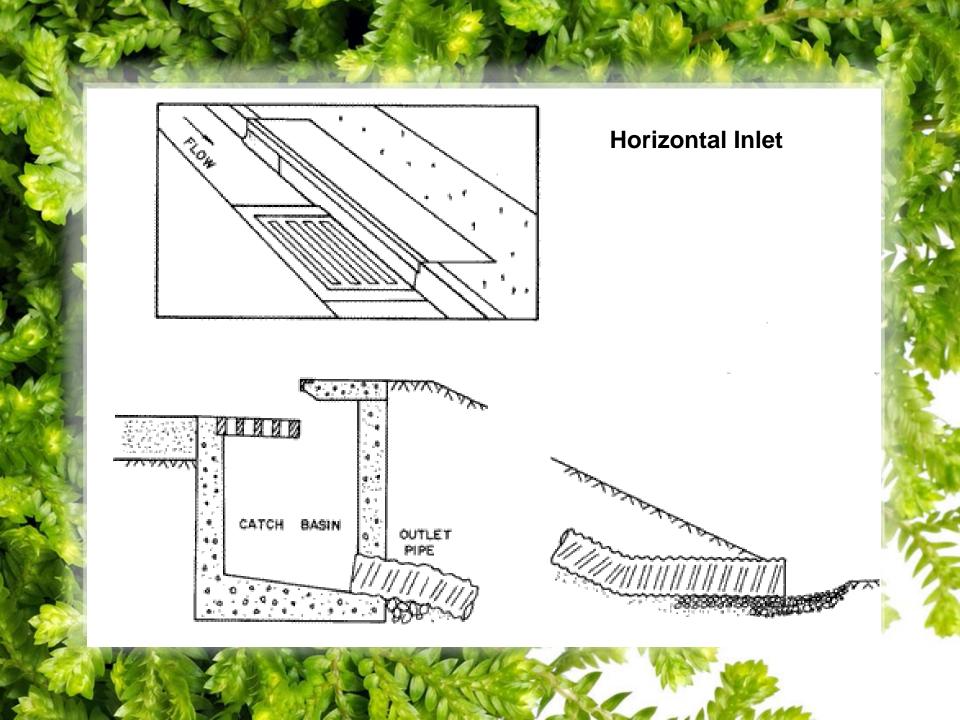

- A clean out is an inclined pipe extending from the ground and connected to the under ground sewer.
- It is used for cleaning sewer pipes.





Main Drain

























### Leaping weir-

The term leaping weir is used to indicate the gap or opening in the invert of a combined sewer. The intercepting sewer runs at right angles to the combined sewers.

When the discharge is small, the sewage falls directly into the intercepting sewer through the opening. But when a discharge exceeds a certain limit, the excess sewage laps or jumps across the weir and it is carried to natural stream or river.

The leaping weir has no moving parts. A grating may be provided at the gap level to prevent the entry of small stones, debris etc. into the intercepting sewer.





#### Overflow weir-

In this type of arrangement, the excess sewage is allowed to overflow in the channel made in the manhole.

When the quantity of sewage exceeds the capacity of the