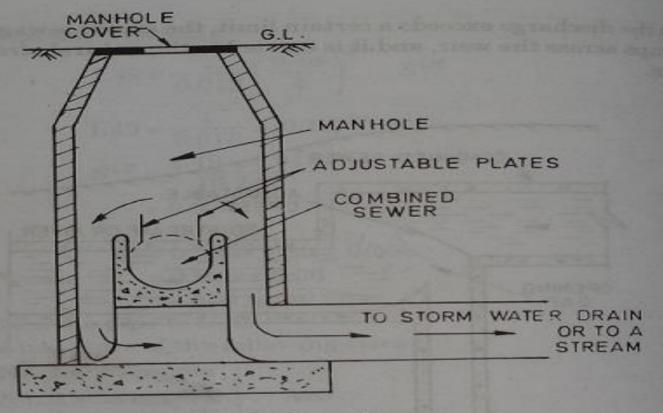

#### Overflow weir-

In this type of arrangement, the excess sewage is allowed to overflow in the channel made in the manhole.

When the quantity of sewage exceeds the capacity of the combined sewer, it overflows and falls into the channels and it is conveyed to the storm water sewer. In order to prevent the escape of floating matter from the combined sewer channel, the adjustable plates, are sometimes provided.

Fig. 5.33. Overflow weir.

Fig. 5.34. Overflow weir (another type of arrangement).