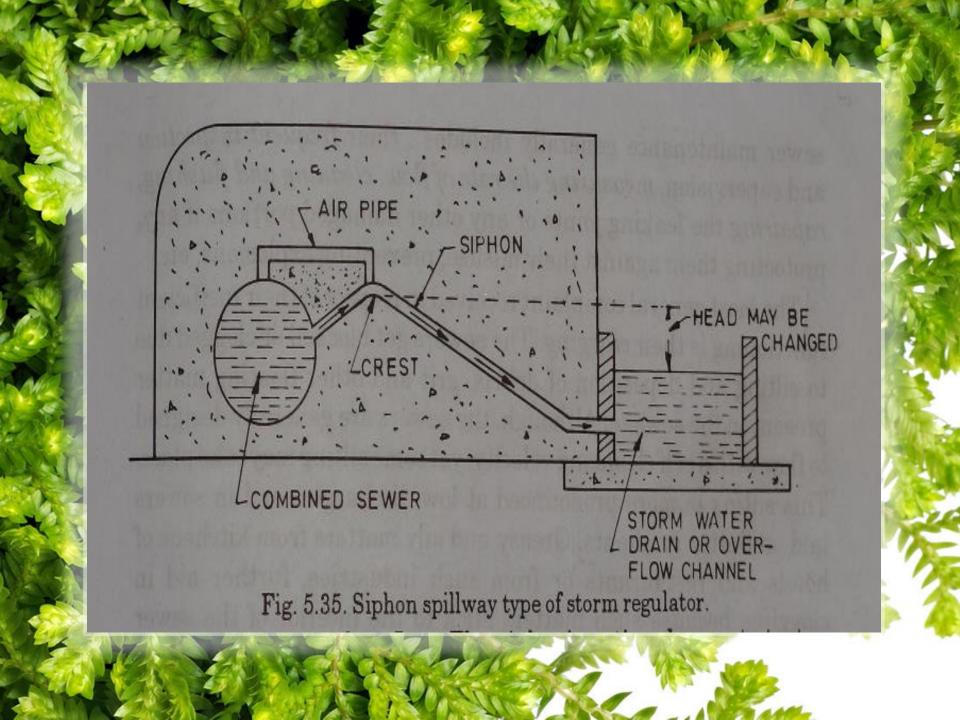

#### Siphon spillway-

- This arrangement of diverting excess sewage from the combined sewer is the most effective because of following-
- It works on the principle of siphon action and it operates automatically. The rise of sewage in combined sewer is thus controlled in a better way.
- It is automatic in functioning and this is the most effective in all other methods.
- This arrangement has no moving parts and thus low maintenance. However it is likely to be clogged due to narrow passages.