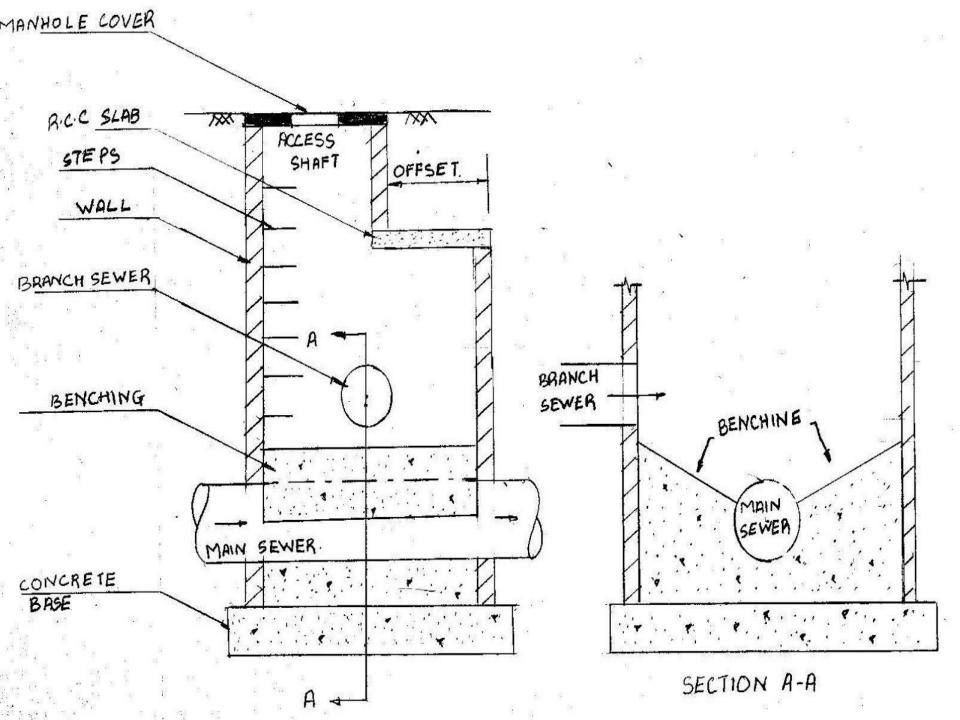

- A clean out is an inclined pipe extending from the ground and connected to the under ground sewer.
- It is used for cleaning sewer pipes.

Main Drain