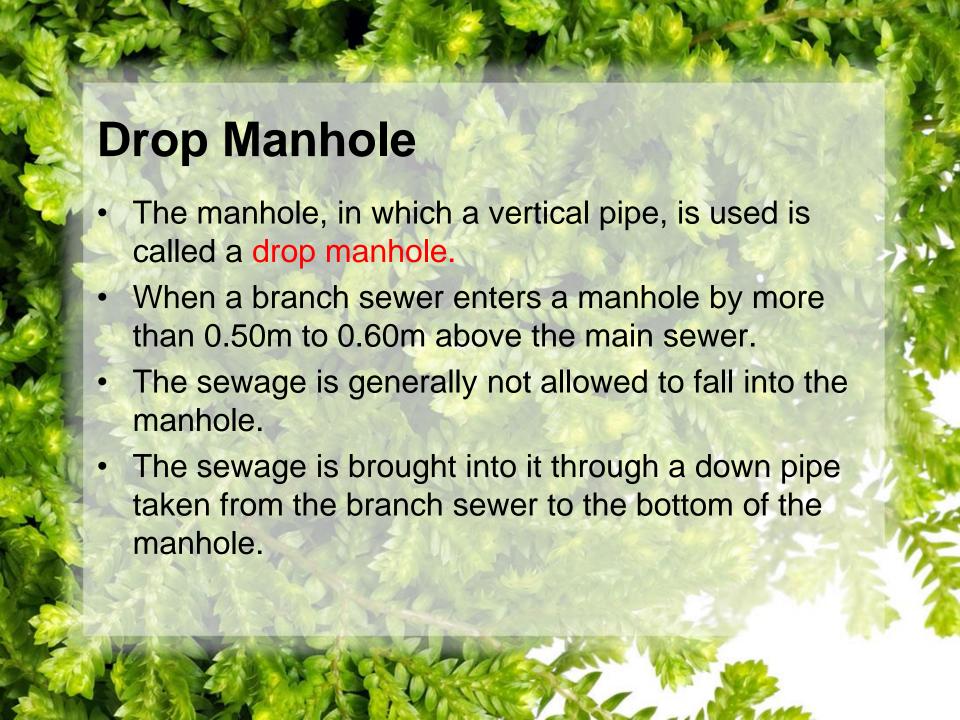

- A clean out is an inclined pipe extending from the ground and connected to the under ground sewer.
- It is used for cleaning sewer pipes.

Main Drain