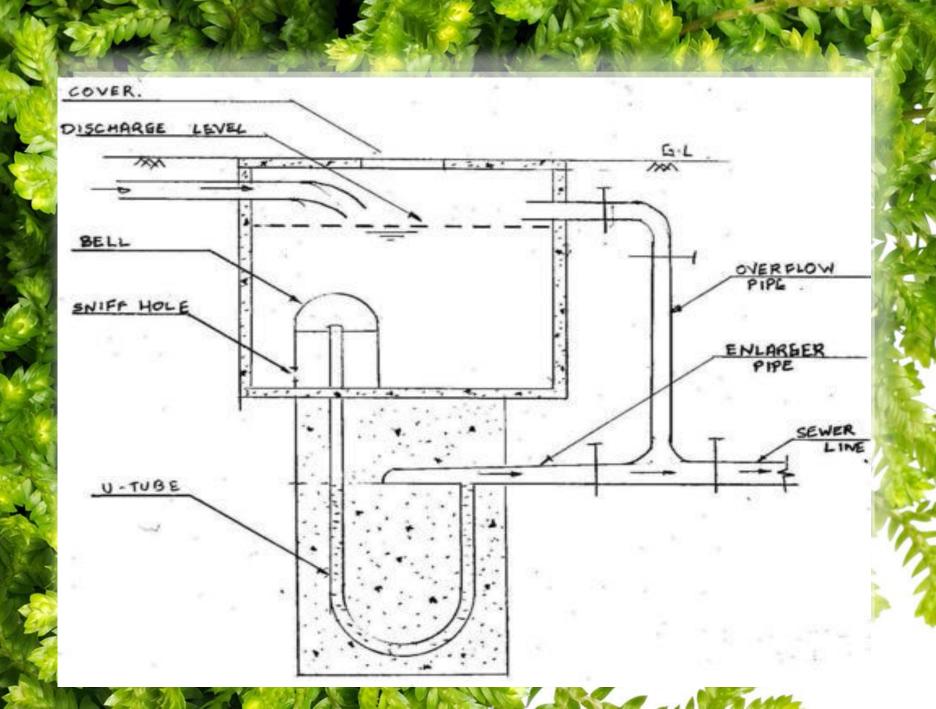

- A clean out is an inclined pipe extending from the ground and connected to the under ground sewer.
- It is used for cleaning sewer pipes.





Main Drain

























### Leaping weir-

The term leaping weir is used to indicate the gap or opening in the invert of a combined sewer. The intercepting sewer runs at right angles to the combined sewers.

When the discharge is small, the sewage falls directly into the intercepting sewer through the opening. But when a discharge exceeds a certain limit, the excess sewage laps or jumps across the weir and it is carried to natural stream or river.

The leaping weir has no moving parts. A grating may be provided at the gap level to prevent the entry of small stones, debris etc. into the intercepting sewer.





#### Overflow weir-

In this type of arrangement, the excess sewage is allowed to overflow in the channel made in the manhole.

When the quantity of sewage exceeds the capacity of the combined