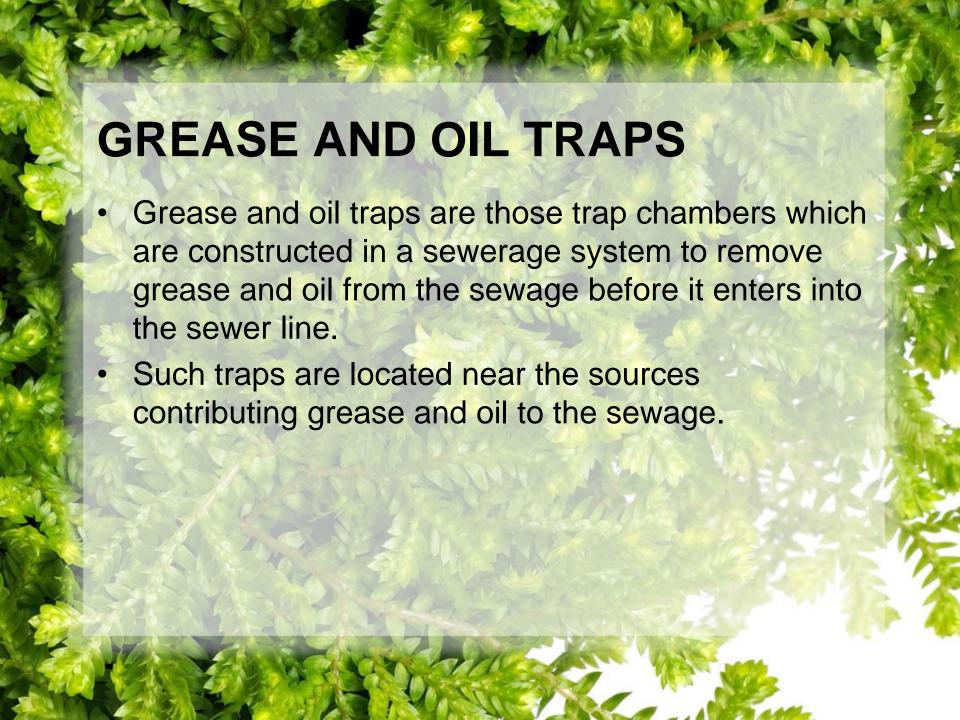

- A clean out is an inclined pipe extending from the ground and connected to the under ground sewer.
- It is used for cleaning sewer pipes.





Main Drain

























### Leaping weir-

The term leaping weir is used to indicate the gap or opening in the invert of a combined sewer. The intercepting sewer runs at right angles to the combined sewers.

When the discharge is small, the sewage falls directly into the intercepting sewer through the opening. But when a discharge exceeds a certain limit, the excess sewage laps or jumps across the weir and it is carried to natural stream or river.

The leaping weir has no moving parts. A grating may be provided at the gap level to prevent the entry of small stones, debris etc. into the intercepting sewer.





#### Overflow weir-

In this type of arrangement, the excess sewage is allowed to overflow in the channel made in the manhole.

When the quantity of sewage exceeds the capacity of the combined s