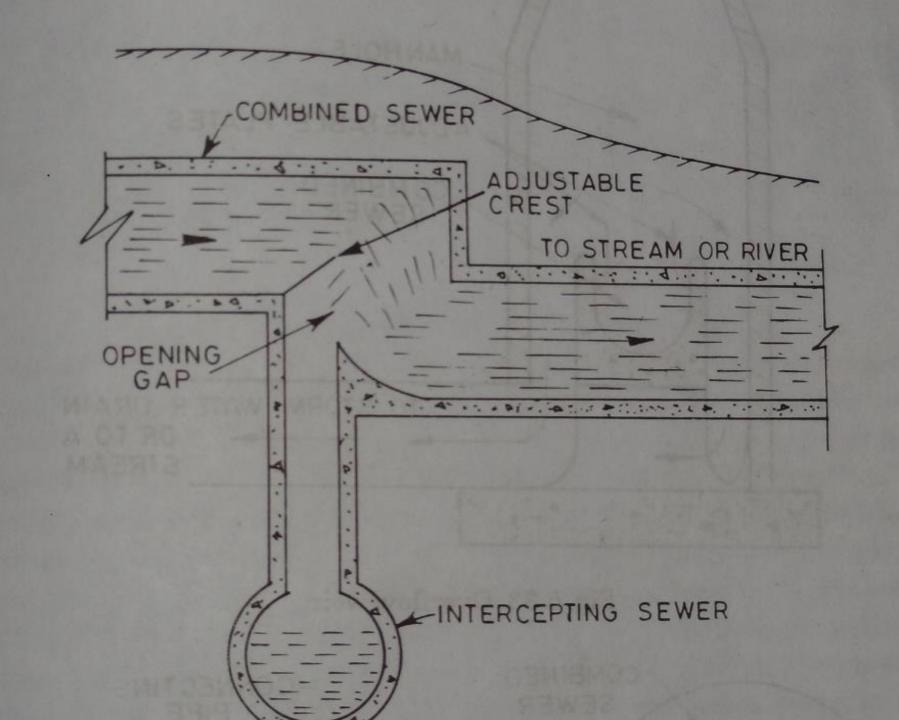

### Leaping weir-

The term leaping weir is used to indicate the gap or opening in the invert of a combined sewer. The intercepting sewer runs at right angles to the combined sewers.

When the discharge is small, the sewage falls directly into the intercepting sewer through the opening. But when a discharge exceeds a certain limit, the excess sewage laps or jumps across the weir and it is carried to natural stream or river.

The leaping weir has no moving parts. A grating may be provided at the gap level to prevent the entry of small stones, debris etc. into the intercepting sewer.