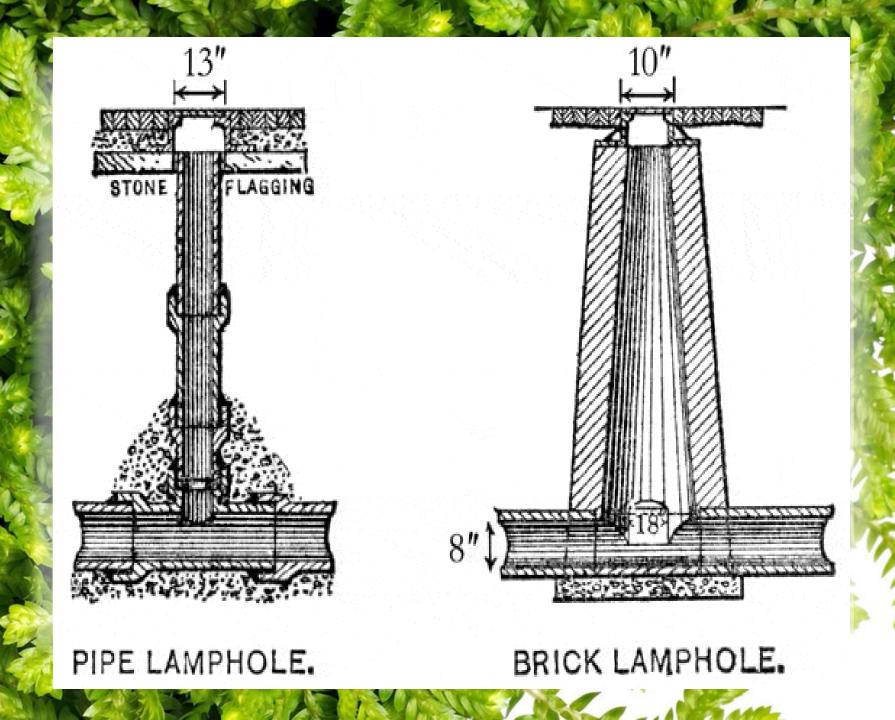

- A clean out is an inclined pipe extending from the ground and connected to the under ground sewer.
- It is used for cleaning sewer pipes.





Main Drain

























### Leaping weir-

The term leaping weir is used to indicate the gap or opening in the invert of a combined sewer. The intercepting sewer runs at right angles to the combined sewers.

When the discharge is small, the sewage falls directly into the intercepting sewer through the opening. But when a discharge exceeds a certain limit, the excess sewage laps or jumps across the weir and it is carried to natural stream or river.

The leaping weir has no moving parts. A grating may be provided at the gap level to prevent the entry of small stones, debris etc. into the intercepting sewer.





#### Overflow weir-