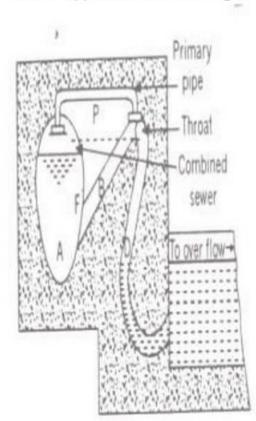

verflows and falls into the channels and it is conveyed to the storm water sewer. In order to prevent the escape of floating matter from the combined sewer channel, the adjustable plates, are sometimes provided.





Fig. 5.33. Overflow weir.



Fig. 5.34. Overflow weir (another type of arrangement).

#### Siphon spillway-

- This arrangement of diverting excess sewage from the combined sewer is the most effective because of following-
- It works on the principle of siphon action and it operates automatically. The rise of sewage in combined sewer is thus controlled in a better way.
- It is automatic in functioning and this is the most effective in all other methods.
- This arrangement has no moving parts and thus low maintenance. However it is likely to be clogged due to narrow passages.









# Thank You

## Kingsoft Office

Make Presentation much more Jun