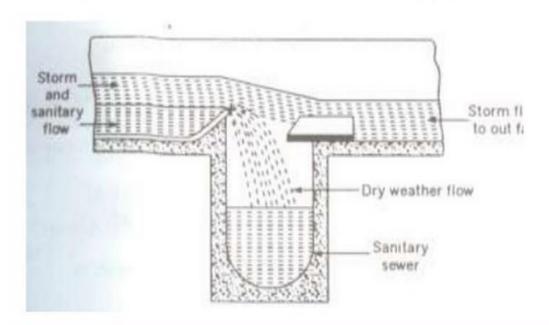

### Leaping weir-

The term leaping weir is used to indicate the gap or opening in the invert of a combined sewer. The intercepting sewer runs at right angles to the combined sewers.

When the discharge is small, the sewage falls directly into the intercepting sewer through the opening. But when a discharge exceeds a certain limit, the excess sewage laps or jumps across the weir and it is carried to natural stream or river.

The leaping weir has no moving parts. A grating may be provided at the gap level to prevent the entry of small stones, debris etc. into the intercepting sewer.