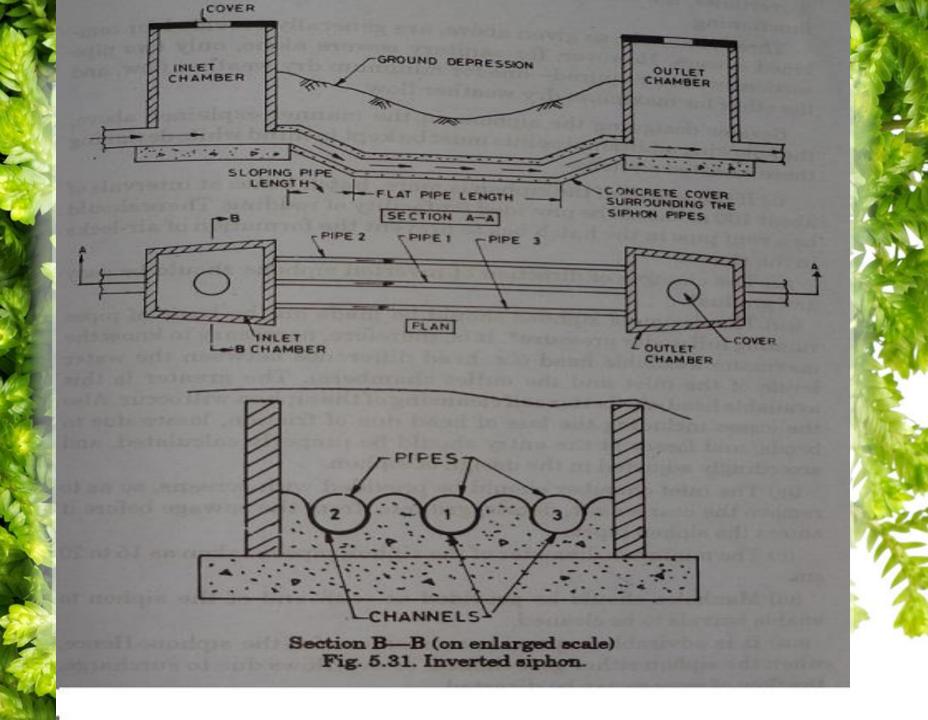

- A clean out is an inclined pipe extending from the ground and connected to the under ground sewer.
- It is used for cleaning sewer pipes.





Main Drain

























### Leaping weir-

The term leaping weir is used to indicate the gap or opening in the invert of a combined sewer. The intercepting sewer runs at right angles to the combined sewers.

When the discharge is small, the sewage falls directly into the intercepting sewer through the opening. But when a discharge exceeds a certain limit, the excess sewage laps or jumps across the weir and it is carried to natural stream or river.

The leaping weir has no moving parts. A grating may be provided at the gap level to prevent the entry of small stones, debris etc. into the intercepting sewer.





#### Overflow weir-

In this type of arrangement, the excess sewage is allowed to overflow in the channel made in the manhole.

When the quantity of sewage exceeds the capacity of the combined sewer, it