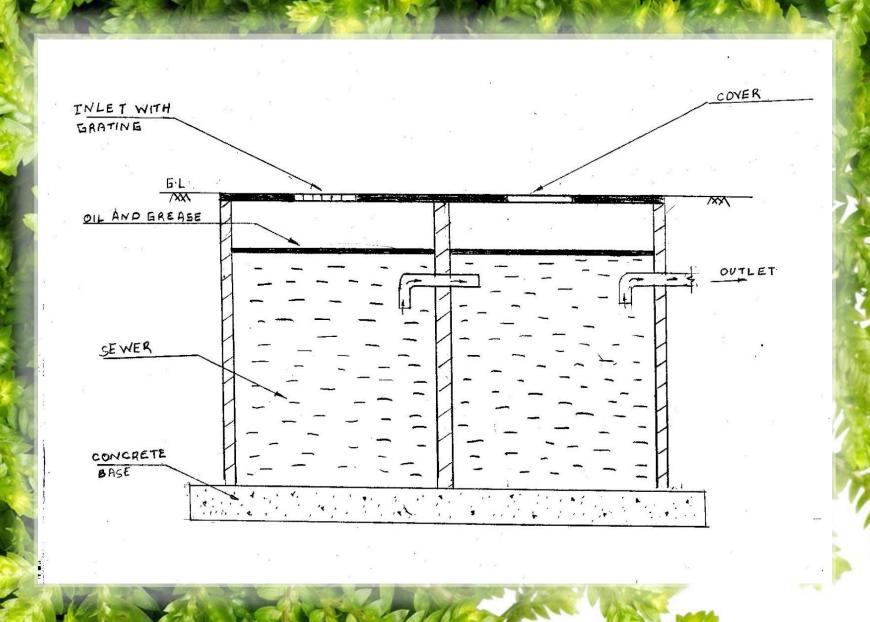

- A clean out is an inclined pipe extending from the ground and connected to the under ground sewer.
- It is used for cleaning sewer pipes.





Main Drain

























### Leaping weir-

The term leaping weir is used to indicate the gap or opening in the invert of a combined sewer. The intercepting sewer runs at right angles to the combined sewers.

When the discharge is small, the sewage falls directly into the intercepting sewer through the opening. But when a discharge exceeds a certain limit, the excess sewage laps or jumps across the weir and it is carried to natural stream or river.

The leaping weir has no moving parts. A grating may be provided at the gap level to prevent the entry of small stones, debris etc. into the intercepting sewer.





#### Overflow weir-

In this type of arrangement, the excess sewage is allowed to overflow in the channel made in the manhole.

When the quantity of sewage exceeds the capacity of the combined sew