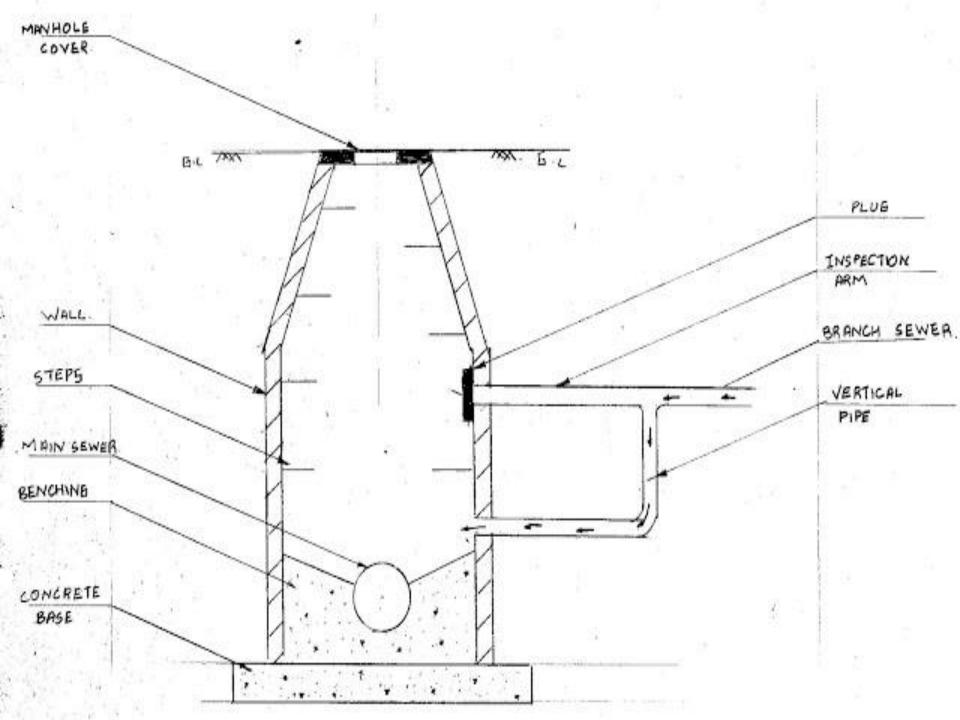

- A clean out is an inclined pipe extending from the ground and connected to the under ground sewer.
- It is used for cleaning sewer pipes.

Main Drain