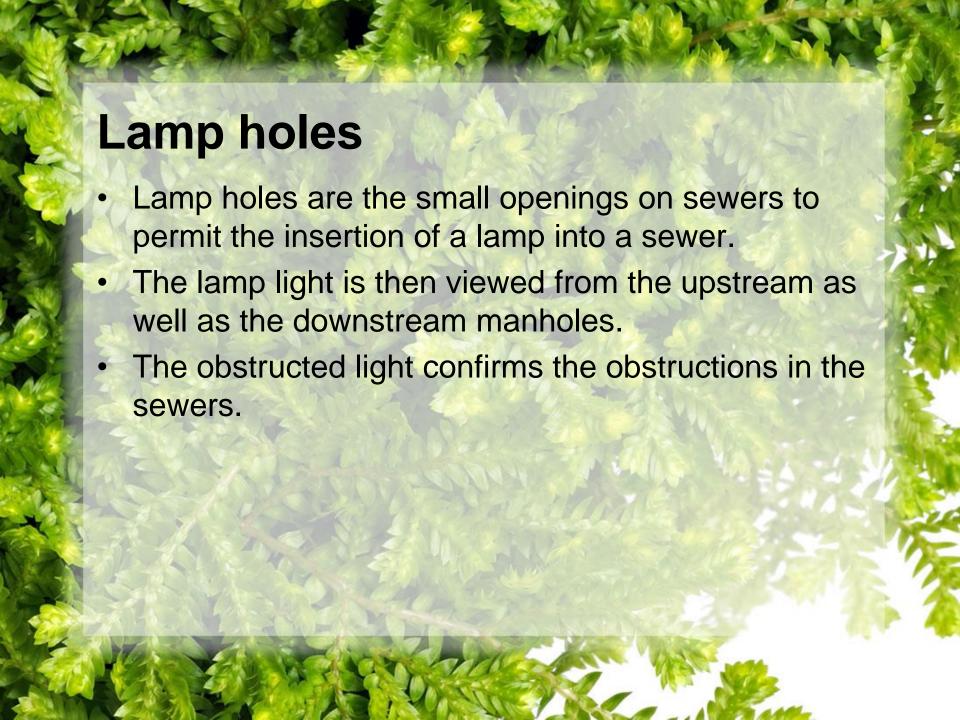

- A clean out is an inclined pipe extending from the ground and connected to the under ground sewer.
- It is used for cleaning sewer pipes.

Main Drain