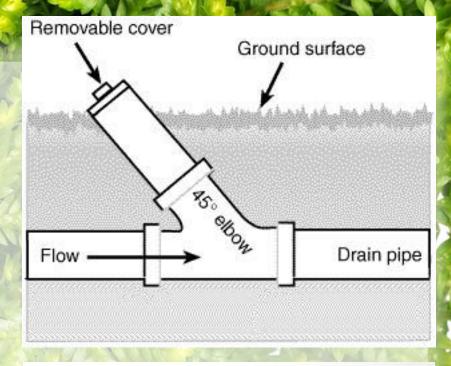

- A clean out is an inclined pipe extending from the ground and connected to the under ground sewer.
- It is used for cleaning sewer pipes.

Main Drain