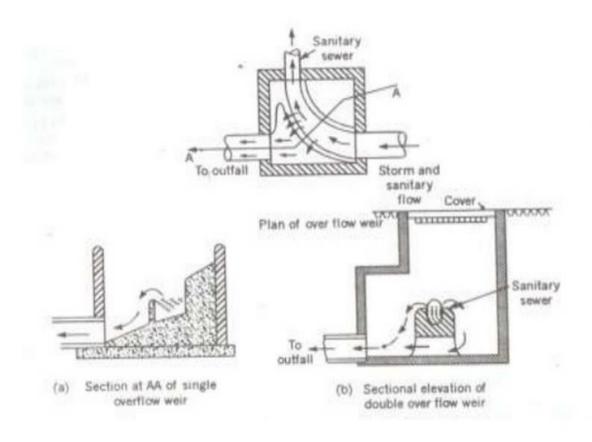

#### Overflow weir-

In this type of arrangement, the excess sewage is allowed to overflow in the channel made in the manhole.

When the quantity of sewage exceeds the capacity of the combined sewer, it overflows and falls into the channels and it is conveyed to the storm water sewer. In order to prevent the escape of floating matter from the combined sewer channel, the adjustable plates, are sometimes provided.

Fig. 5.33. Overflow weir.

Fig. 5.34. Overflow weir (another type of arrangement).